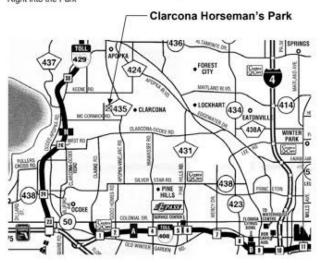

# GOHJA SUMMER SERIES

June 7 - 9 & August 16 & 17, 2024

Hosted by **Wendover Place** 

Clarcona Horse Park 3535 Damon Rd, Apopa, FL 32703